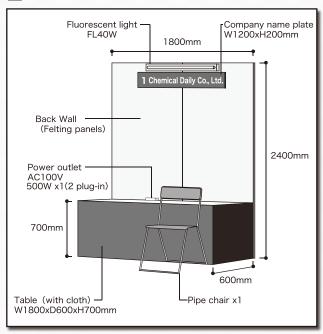

#### Illustration of a Booth

#### ■Booth dimensions

- ·One booth: A frontage of 1800mm×depth of 600mm×height of 2400mm
- ·Each booth is provided with a partition, a company name plate, one 40W fluorescent lamp, an exhibition table, an electrical outlet (up to 500W), ad one chair.